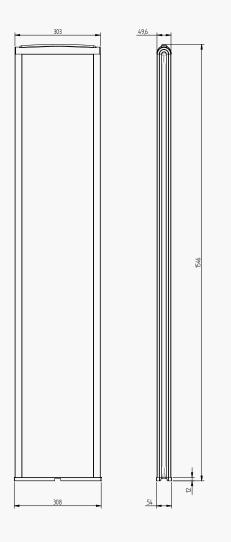

#### Antenna Specifications

| • | Width | 303 | mm |
|---|-------|-----|----|
|   |       |     |    |

- Height 1550 mm •
- Thickness 50 mm •
- Thickness at base 54 mm •

RF

Antenna

All dimensions in mm.