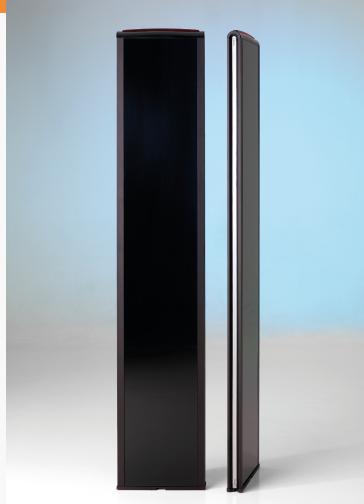

# A Minimalistic Antenna with great Performance

With its slim and modern design, Premium matches any store design. The standard colours are Silver and Black.

You have the choice to customize the antenna in any colour you like to match with your store and can also integrate the logo of the store.

#### Antenna Features

- Swept RF system •
- Swedish design
- Suitable for wide entrances
- Standard colors Silver or Black